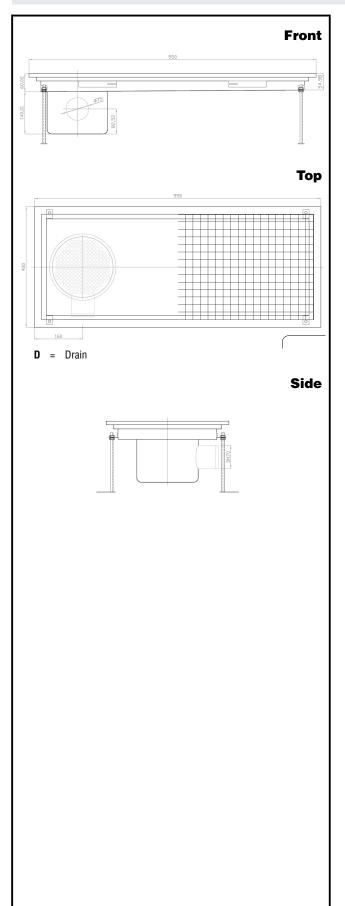

## **Key Information:**

External dimensions, Width:

328057 (FDC40100) 950 mm **External dimensions, Depth:** 400 mm **External dimensions, Height:** 200 mm Net weight: 20 kg