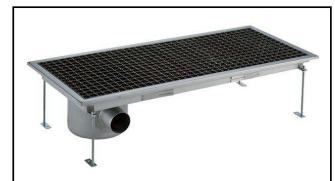

328057 (FDC40100)

Floor drainage channel with s/s grate, side drain - horizontal outlet, 400x950

### **Short Form Specification**

Item No.

Constructed in 304 AISI stainless steel. Collecting tank with side siphon and horizontal drain pipe. Anti-slip mesh grate.

#### **Main Features**

- · Easy to install.
- Anti-odour syphon.
- · Removable waste blocking filter.
- · Rag bolt for floor fixing.
- Easy to inspect for any possible waste removal action.
- Electrochemical finishing gives grids a bright apperance.
- Ideal for any drain solution, particularly suggested for great amounts of water drained during cleaning operations.
- · Collecting tanks with side siphon.

### Construction

- Anti-slip mesh 25x25 mm grating, h=25 mm, 1.5 mm in thickness.
- Constructed entirely in 304 AISI stainless steel.
- Adjustable leveling feet.
- Collecting tanks available with horizontal drain pipe.